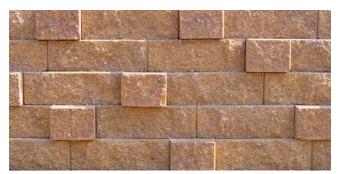

#### VERSA-LOK Ultra units create additional options for random-pattern walls.

Ultra - Standard - Cobble Pattern

**Ultra - Cobble Pin-Forward Pattern** 