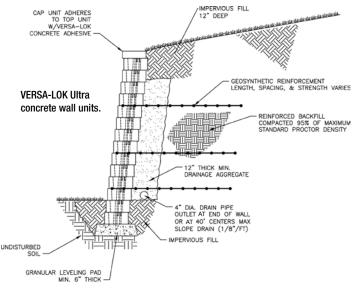

| 13"       |
| Height                         | 6"        |
| Depth                          | 12"       |
| Face Area                      | .75 S.F.  |
| Weight                         | 59 LBS    |
| Weight (with aggregate fill)   | 78 LBS.   |
| Setback                        | 3/4"      |
| Batter / Cant                  | 7 degrees |
| # VERSA-Tuff Pins per unit     | 2         |
| Min. Radius                    | 4' 6"     |
| Max. Unreinforced Height       | 3'        |
| Max. Geogrid Reinforced Height | Unlimited |

#### Use Standard and Standard half units to create corners.

In combination with other six-inch VERSA-LOK units, VERSA-LOK Ultra units can be used in projects that include corners, stairs, columns and other features.

## Typical Section Reinforced Retaining Wall