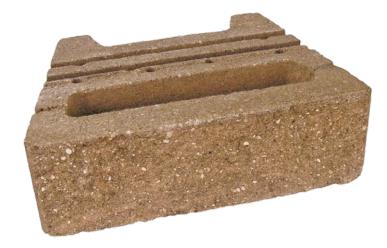

### Expand your opportunities with Ultra, the newest member of the VERSA-LOK family.

The Ultra retaining wall system offers VERSA-LOK's renowned durability and stunning looks in a lighterweight unit that opens up a whole new world of design options. Ultra units combine VERSA-LOK's industryproven, top-pinning technology with cost-effective cored construction in one versatile unit. Ultra walls can be built with a ¾-inch setback or near vertical and will accommodate geogrid reinforcement.

The unit's dimensions—18 inches wide by 6 inches tall and 12 inches deep—make it easy to incorporate into wall patterns with VERSA-LOK Standard, Cobble and Accent units. Ultra has a hefty <sup>3</sup>/<sub>4</sub>-square feet of wall face per unit but weighs in at an economical 59 pounds. Its larger face area and installer-friendly dimensions make Ultra an excellent option for cost-conscious homeowners and professional builders alike. Multiangle corners, variable bond designs and other creative wall features are possible when used in tandem with other members of the VERSA-LOK family, including matching VERSA-LOK cap units.

# VERSA-LOK ULTRA TECHNICAL & DESIGN DATA

VERSA-LOK Ultra units deliver a large face area yet are versatile enough to accommodate tight curves.

| Ultra Unit Specifications      |           |
|--------------------------------|-----------|
| Width (face)                   | 18"       |
| Width (rear)                   | 13"       |
| Height                         | 6"        |
| Depth                          | 12"       |
| Face Area                      | .75 S.F.  |
| Weight                         | 59 LBS    |
| Weight (with aggregate fill)   | 78 LBS.   |
| Setback                        | 3/4"      |
| Batter / Cant                  | 7 degrees |
| # VERSA-Tuff Pins per unit     | 2         |
| Min. Radius                    | 4' 6"     |
| Max. Unreinforced Height       | 3'        |
| Max. Geogrid Reinforced Height | Unlimited |