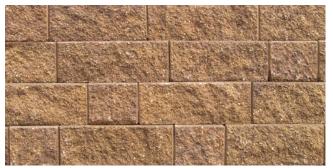

#### VERSA-LOK Ultra units create additional options for random-pattern walls.

Ultra - Standard - Cobble Pattern

**Ultra - Cobble Pin-Forward Pattern** 